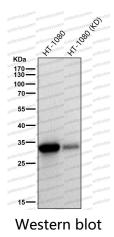

## Data Image

**Stability and Storage** 

Western blot

All lanes use the Antibody at 1:2K dilution for 1 hour at room temperature.

Western blot

Western blot analysis of MLD expression in 293 cell lysate.