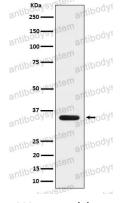

## Data Image

**Stability and Storage** 

Western blot

All lanes use the Antibody at 1:2K dilution for 1 hour at room temperature.

Western blot

Western blot analysis of MLD expression in 293 cell lysate.