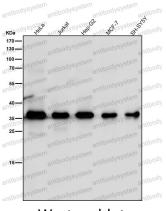

## Data Image

**Stability and Storage** 

Western blot

All lanes use the Antibody at 1:2K dilution for 1 hour at room temperature.

Western blot

Western blot analysis of MLD expression in 293 cell lysate.

### Recombinant Proteins & Antibodies

All lanes use the Antibody at 1:1K dilution for 1 hour at room temperature.