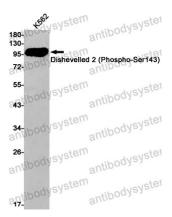

## Data Image

Western blot

Western blot analysis of Dishevelled 2 (Phospho-Ser143) in K562 lysates using Phospho-Dishevelled 2 (Ser143) antibody.