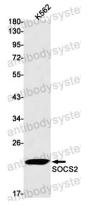

## Data Image

**Stability and Storage** 

Western blot

Western blot analysis of SOCS2 in K562 lysates using SOCS2 antibody.