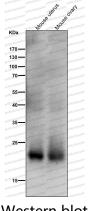

## Data Image

**Stability and Storage** 

Western blot

All lanes use the Antibody at 1:1K dilution for 1 hour at room temperature.

Western blot

Western blot analysis of SOCS2 expression in K562 cell lysate.