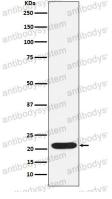

## Data Image

**Stability and Storage** 

Western blot

All lanes use the Antibody at 1:1K dilution for 1 hour at room temperature.

Western blot

Western blot analysis of SOCS2 expression in K562 cell lysate.