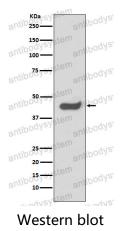

## Data Image

Western blot analysis of SOX1 expression in HeLa cell lysate.

All lanes use the Antibody at 1:1K dilution for 1 hour at room temperature.