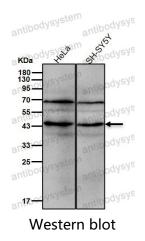

## Data Image

Western blot analysis of SOX1 expression in HeLa cell lysate.

All lanes use the Antibody at 1:1K dilution for 1 hour at room temperature.