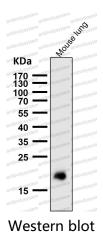

## Data Image

All lanes use the Antibody at 1:1K dilution for 1 hour at room temperature.

Western blot analysis of Claudin 5 expression in human fetal brain lysate.