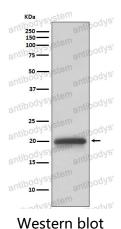

## Data Image

All lanes use the Antibody at 1:1K dilution for 1 hour at room temperature.

Western blot analysis of Claudin 5 expression in human fetal brain lysate.