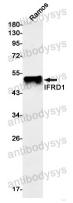

## Data Image

Western blot

Western blot analysis of IFRD1 in Ramos lysates using IFRD1 antibody.