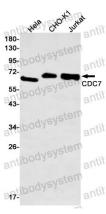

## Data Image

Western blot

Western blot analysis of CDC7 in Hela, CHO-K1, Jurkat lysates using CDC7 antibody.