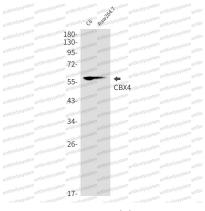

## Data Image

Western blot analysis of CBX4 in C6, Raw264.7 lysates using CBX4 antibody.

Western blot

Western blot analysis of CBX4 in Hela, A549, HL-60, U251 lysates using CBX4 antibody.