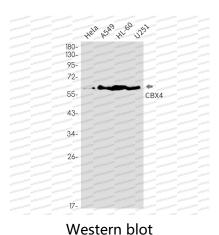

## Data Image

Western blot analysis of CBX4 in C6, Raw264.7 lysates using CBX4 antibody.

Western blot

Western blot analysis of CBX4 in Hela, A549, HL-60, U251 lysates using CBX4 antibody.