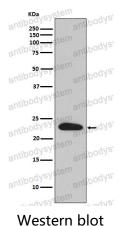

## Data Image

All lanes use the Antibody at 1:1K dilution for 1 hour at room temperature.

Western blot analysis of SNAP23 expression in HeLa cell lysate.