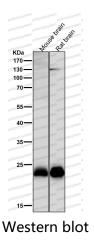

## Data Image

All lanes use the Antibody at 1:1K dilution for 1 hour at room temperature.

Western blot analysis of SNAP23 expression in HeLa cell lysate.