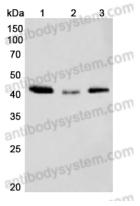

## Recombinant Proteins & Antibodies

Western Blot

Various lysates were subjected to SDS PAGE followed by western blot with Plant Actin antibody (MZZ06501) at 1  $\mu$ g/ml.

Lane 1: Corn leaves lysate Lane 2: Rice leaves lysate

Lane 3: Nicotiana tabacum leaves lysates

Second Ab: Goat Anti-Mouse IgG H&L Polyclonal antibody, HRP (PMB96431) at  $0.1 \mu g/mL$ .

Predict MW: 42 kDa Observed MW: 42 kDa