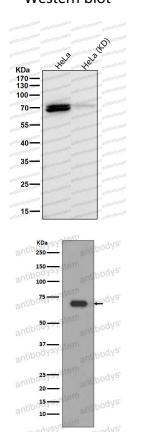

0, WB: 1:1000-1:2000

Species reactivity Human

Form Liquid

Storage buffer 0.01M PBS, pH 7.4, 0.05% BSA, 50% Glycerol, 0.05% Sodium azide.

Concentration 1 mg/ml

Purity >95% by SDS-PAGE.

**Clonality** Monoclonal

**Isotype** IqG

**Applications** IF, WB

Target ALAS1, ALAS-H, 5-aminolevulinic acid synthase 1, Delta-ALA synthase 1,

ALAS3, ALASH, ALAS1

**Purification** Protein A/G purified from cell culture supernatant.

Endotoxin level Please contact with the lab for this information.

Accession P13196

Use a manual defrost freezer and avoid repeated freeze-thaw cycles.

Stability and Storage Store at +4 °C short term (1-2 weeks). Store at -20 °C 12 months. Store at -

80 °C long term.



Recombinant Proteins & Antibodies

Note

For research use only.

## Data Image



Western blot