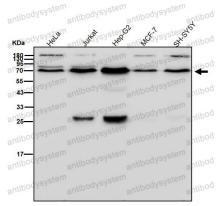

ns** IF: 1:50-1:200, WB: 1:1000-1:2000

Species reactivity Human

Form Liquid

Storage buffer 0.01M PBS, pH 7.4, 0.05% BSA, 50% Glycerol, 0.05% Sodium azide.

Concentration 1 mg/ml

Purity >95% by SDS-PAGE.

**Clonality** Monoclonal

**Isotype** IqG

**Applications** IF, WB

Target ALAS1, ALAS-H, 5-aminolevulinic acid synthase 1, Delta-ALA synthase 1,

ALAS3, ALASH, ALAS1

**Purification** Protein A/G purified from cell culture supernatant.

Endotoxin level Please contact with the lab for this information.

Accession P13196

Use a manual defrost freezer and avoid repeated freeze-thaw cycles.

Stability and Storage Store at +4 °C short term (1-2 weeks). Store at -20 °C 12 months. Store at -

80 °C long term.



Recombinant Proteins & Antibodies

Note

For research use only.

## Data Image



Western blot