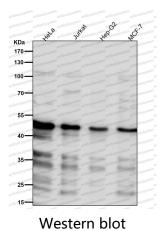

### Recombinant Proteins & Antibodies

All lanes use the Antibody at 1:2K dilution for 1 hour at room temperature.