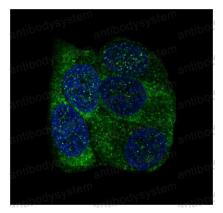

### Data Image

Immunofluorescence

Immunofluorescent analysis of MCF-7 cells, using YB1 Antibody.

**Immunohistochemical** 

Immunohistochemical analysis of paraffinembedded human kidney, using YB1 Antibody.