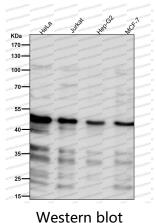

#### Recombinant Proteins & Antibodies

All lanes use the Antibody at 1:2K dilution for 1 hour at room temperature.

All lanes use the Antibody at 1:2K dilution for 1 hour at room temperature.

All lanes use the Antibody at 1:2K dilution for 1 hour at room temperature.