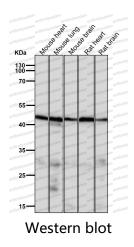

### Recombinant Proteins & Antibodies

All lanes use the Antibody at 1:2K dilution for 1 hour at room temperature.