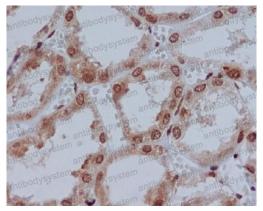

### Data Image

Immunofluorescence

Immunofluorescent analysis of MCF-7 cells, using YB1 Antibody.

**Immunohistochemical** 

Immunohistochemical analysis of paraffinembedded human kidney, using YB1 Antibody.