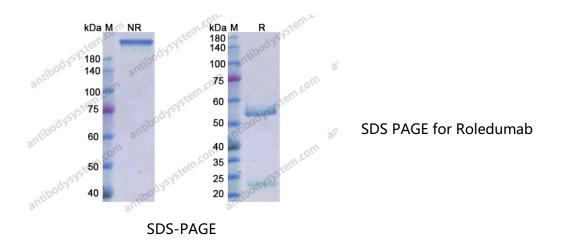

Storage buffer 0.01M PBS, pH 7.4.

Concentration 1 mg/ml

Purity >95% as determined by SDS-PAGE.

**Clonality** Monoclonal

Isotype IgG1-kappa

**Applications** Research Grade Biosimilar

CD240D, RHXIII, Blood group Rh(D) polypeptide, Rh polypeptide 2, RhPII,

## Data Image