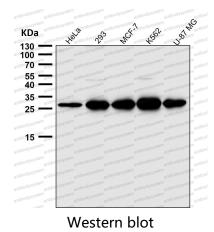

## Data Image

All lanes use the Antibody at 1:2K dilution for 1 hour at room temperature.

All lanes use the Antibody at 1:2K dilution for 1 hour at room temperature.