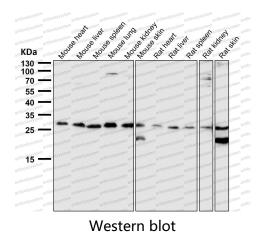

## Data Image

All lanes use the Antibody at 1:2K dilution for 1 hour at room temperature.

All lanes use the Antibody at 1:2K dilution for 1 hour at room temperature.