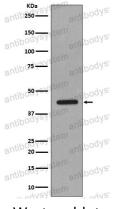

## Data Image

Immunohistochemical

Western blot

All lanes use the Antibody at 1:2K dilution for 1 hour at room temperature.

For research use only

Recombinant Proteins & Antibodies

All lanes use the Antibody at 1:2K dilution for 1 hour at room temperature.

Western blot

Western blot analysis of Caspase-1 in HeLa cell lysate.