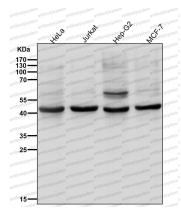

## Data Image

Immunohistochemical

Western blot

All lanes use the Antibody at 1:2K dilution for 1 hour at room temperature.

For research use only

Recombinant Proteins & Antibodies

All lanes use the Antibody at 1:2K dilution for 1 hour at room temperature.

Western blot

Western blot analysis of Caspase-1 in HeLa cell lysate.