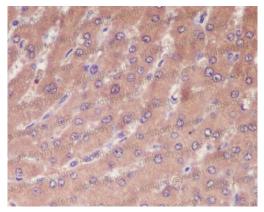

## Data Image

Immunohistochemical

Western blot

All lanes use the Antibody at 1:2K dilution for 1 hour at room temperature.

For research use only

Recombinant Proteins & Antibodies

All lanes use the Antibody at 1:2K dilution for 1 hour at room temperature.