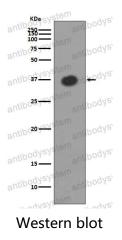

## Data Image

Western blot analysis of MBP expression in Escherichia coli lysate.