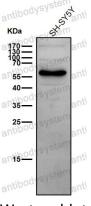

## Data Image

Western blot

Western blot

All lanes use the Antibody at 1:2K dilution for 1 hour at room temperature.

Western blot analysis of TCF3 expression in A431 cell lysate.