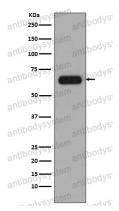

## Data Image

Western blot

Western blot

All lanes use the Antibody at 1:2K dilution for 1 hour at room temperature.

Western blot analysis of TCF3 expression in A431 cell lysate.