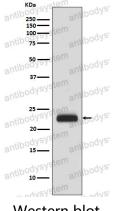

## Data Image

Western blot

Western blot analysis of RAIDD expression in HeLa cell lysate.