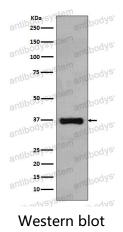

P: 1:20-1:50, WB: 1:1000-1:2000

Species reactivity Human, Mouse, Rat

Form Liquid

Storage buffer 0.01M PBS, pH 7.4, 0.05% BSA, 50% Glycerol, 0.05% Sodium azide.

Concentration 1 mg/ml

**Purity** >95% by SDS-PAGE.

**Clonality** Monoclonal

**Isotype** IqG

**Applications** FCM, IP, WB

Target RAD51, BRCC5, MRMV2, RECA, DNA repair protein rhp51, RAD51, BRCC5,

MRMV2, RECA, DNA repair protein rhp51, RAD51

**Purification** Protein A/G purified from cell culture supernatant.

Endotoxin level Please contact with the lab for this information.

Accession Q06609

Use a manual defrost freezer and avoid repeated freeze-thaw cycles.

Stability and Storage Store at +4 °C short term (1-2 weeks). Store at -20 °C 12 months. Store at -

80 °C long term.



Note

For research use only.

## Data Image



Western blot analysis of Rad51 expression in HeLa cell lysate.