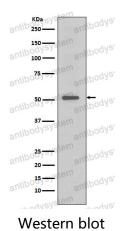

## Data Image

All lanes use the Antibody at 1:1K dilution for 1 hour at room temperature.

Western blot analysis of TRAF4 expression in HeLa cell lysate.