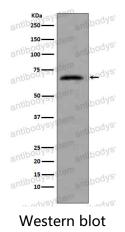

## Data Image

Western blot analysis of extracts from HeLa cells,

using CDC7 antibody.