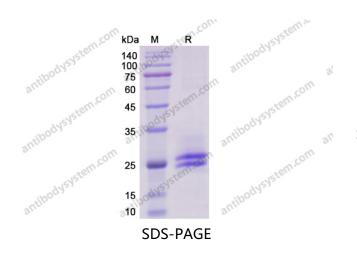

## Recombinant Human IL6 Protein, C-His-Avi

| Summary                    |                                                                                                                                                                           |
|----------------------------|---------------------------------------------------------------------------------------------------------------------------------------------------------------------------|
| Catalog No.                | EHC15801                                                                                                                                                                  |
| Alternative Names          | Hybridoma growth factor, BSF-2, IFN-beta-2, CDF, IL6, Interleukin-6, IL-6,<br>B-cell stimulatory factor 2, Interferon beta-2, IFNB2, CTL differentiation<br>factor        |
| Form                       | Lyophilized                                                                                                                                                               |
| Storage buffer             | Lyophilized from a solution in PBS pH 7.4, 1mM EDTA, 4% Trehalose, 1%<br>Mannitol.                                                                                        |
| Purity                     | >90% as determined by SDS-PAGE.                                                                                                                                           |
| Applications               | ELISA, Immunogen, SDS-PAGE, WB, Bioactivity testing in progress                                                                                                           |
| Endotoxin level            | Please contact with the lab for this information.                                                                                                                         |
| Expression system          | Mammalian Cells                                                                                                                                                           |
| Accession                  | P05231                                                                                                                                                                    |
| Protein length             | Val30-Met212                                                                                                                                                              |
| Nature                     | Recombinant                                                                                                                                                               |
| Predicted molecular weight | 16.75 kDa                                                                                                                                                                 |
| Stability and Storage      | Use a manual defrost freezer and avoid repeated freeze thaw cycles. Store at 2 to 8°C for frequent use. Store at -20 to -80°C for twelve months from the date of receipt. |
| Reconstitution             | Reconstitute in sterile water for a stock solution.A copy of datasheet will be provided with the products, please refer to it for details.                                |
| Species                    | Homo sapiens (Human)                                                                                                                                                      |

## Data Image

SDS PAGE for recombinant Human IL6