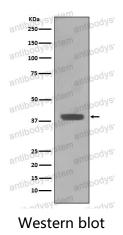

## Data Image

Western blot analysis of Maltose Binding Protein expression in E.coli lysate.