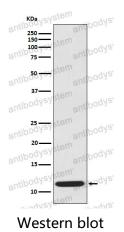

## Data Image

Western blot analysis of extracts from CCL19 recombinant protein, using CCL19 antibody.