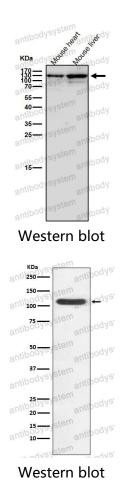

Note

For research use only.

Data Image

All lanes use the Antibody at 1:2K dilution for 1 hour at room temperature.

Western blot analysis of HIP1 in Jurkat cell lysate.