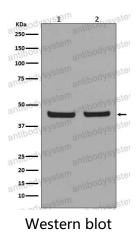

## Data Image

Western blot analysis of PHD1 in (1) HeLa cell lysate; (2) A549 cell lysate.