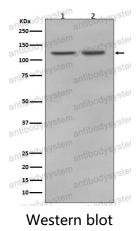

## Data Image

Western blot analysis of RNF20 in (1) MCF7 cell lysate; (2) HeLa cell lysate.