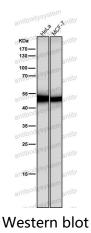

#### Recombinant Proteins & Antibodies

All lanes use the Antibody at 1:2K dilution for 1 hour at room temperature.

All lanes use the Antibody at 1:2K dilution for 1 hour at room temperature.

Western blot analysis of Flotillin-2 expression in (1) Hela cell lysate;(2) 293 cell lysate.

### Recombinant Proteins & Antibodies

Western blot analysis of Flotillin-2 expression in (1) Hela cell lysate;(2) 293 cell lysate.