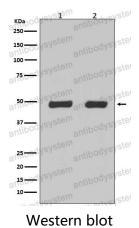

### Data Image

All lanes use the Antibody at 1:2K dilution for 1 hour at room temperature.

All lanes use the Antibody at 1:2K dilution for 1 hour at room temperature.

#### Recombinant Proteins & Antibodies

All lanes use the Antibody at 1:2K dilution for 1 hour at room temperature.

All lanes use the Antibody at 1:2K dilution for 1 hour at room temperature.

Western blot analysis of Flotillin-2 expression in (1) Hela cell lysate;(2) 293 cell lysate.

### Recombinant Proteins & Antibodies

Western blot analysis of Flotillin-2 expression in (1) Hela cell lysate;(2) 293 cell lysate.