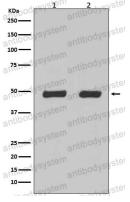

### Data Image

All lanes use the Antibody at 1:2K dilution for 1 hour at room temperature.

All lanes use the Antibody at 1:2K dilution for 1 hour at room temperature.

#### Recombinant Proteins & Antibodies

All lanes use the Antibody at 1:2K dilution for 1 hour at room temperature.

All lanes use the Antibody at 1:2K dilution for 1 hour at room temperature.

Western blot analysis of Flotillin-2 expression in (1) Hela cell lysate;(2) 293 cell lysate.

### Recombinant Proteins & Antibodies

Western blot analysis of Flotillin-2 expression in (1) Hela cell lysate;(2) 293 cell lysate.