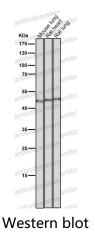

### Data Image

All lanes use the Antibody at 1:2K dilution for 1 hour at room temperature.

All lanes use the Antibody at 1:2K dilution for 1 hour at room temperature.

#### Recombinant Proteins & Antibodies

All lanes use the Antibody at 1:2K dilution for 1 hour at room temperature.

All lanes use the Antibody at 1:2K dilution for 1 hour at room temperature.

Western blot analysis of Flotillin-2 expression in (1) Hela cell lysate;(2) 293 cell lysate.

Western blot