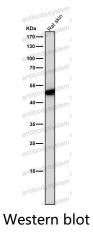

#### Recombinant Proteins & Antibodies

All lanes use the Antibody at 1:2K dilution for 1 hour at room temperature.

All lanes use the Antibody at 1:2K dilution for 1 hour at room temperature.

Western blot analysis of Flotillin-2 expression in (1) Hela cell lysate;(2) 293 cell lysate.

### Recombinant Proteins & Antibodies

Western blot analysis of Flotillin-2 expression in (1) Hela cell lysate;(2) 293 cell lysate.