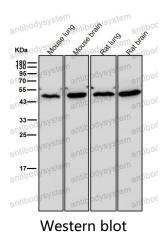

### Data Image

All lanes use the Antibody at 1:2K dilution for 1 hour at room temperature.

All lanes use the Antibody at 1:2K dilution for 1 hour at room temperature.

#### Recombinant Proteins & Antibodies

All lanes use the Antibody at 1:2K dilution for 1 hour at room temperature.

All lanes use the Antibody at 1:2K dilution for 1 hour at room temperature.

Western blot analysis of Flotillin-2 expression in (1) Hela cell lysate;(2) 293 cell lysate.

Western blot