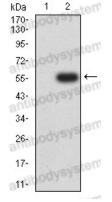

### Recombinant Proteins & Antibodies

**IMMUNOHISTOCHEMISTRY** 

Immunohistochemical analysis of paraffinembedded rectal cancer tissues stained for FGL1/HFREP1 with MHG17901.

**IMMUNOHISTOCHEMISTRY** 

Immunohistochemical analysis of paraffinembedded lung cancer tissues stained for FGL1/HFREP1 with MHG17901.