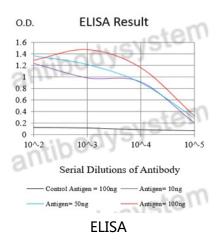

## Data Image

Black line: Control Antigen (100 ng);Purple line: Antigen (10ng); Blue line: Antigen (50 ng); Red line: Antigen (100 ng)

Flow cytometric analysis of Hela cells using FGL1 mouse mAb (green) and negative control (red).