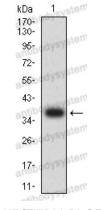

WESTERN BLOT

Second Ab: Goat Anti-Mouse IgG H&L Polyclonal antibody, HRP (PMB96431) at 0.1 µg/mL.

Predict MW: 37 kDa Observed MW: 37 kDa

Various lysates were subjected to SDS PAGE followed by western blot with FGL1/HFREP1 antibody (MHG17901) at 1 µg/ml.

Lane 1: Non-transfected HEK293 cell lysate Lane 2: FGL1 transfected HEK293 cell lysate

Second Ab: Goat Anti-Mouse IgG H&L Polyclonal antibody, HRP (PMB96431) at  $0.1 \mu g/mL$ .

Predict MW: 55 kDa Observed MW: 55 kDa