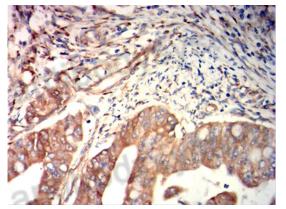

### Recombinant Proteins & Antibodies

**IMMUNOHISTOCHEMISTRY** 

Immunohistochemical analysis of paraffinembedded rectal cancer tissues stained for FGL1/HFREP1 with MHG17901.

**IMMUNOHISTOCHEMISTRY** 

Immunohistochemical analysis of paraffinembedded lung cancer tissues stained for FGL1/HFREP1 with MHG17901.