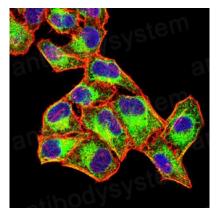

#### Recombinant Proteins & Antibodies

**IMMUNOFLUORESCENCE** 

Immunofluorescence analysis of Hela cells using FGL1 mouse mAb (green). Blue: DRAQ5 fluorescent DNA dye. Red: Actin filaments have been labeled with Alexa Fluor- 555 phalloidin.