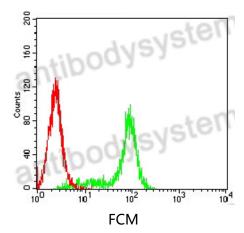

## Data Image

Black line: Control Antigen (100 ng);Purple line: Antigen (10ng); Blue line: Antigen (50 ng); Red line: Antigen (100 ng)

Flow cytometric analysis of Hela cells using FGL1 mouse mAb (green) and negative control (red).