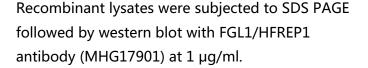

Lane 1: Non-transfected HEK293 cell lysate Lane 2: FGL1 transfected HEK293 cell lysate

Second Ab: Goat Anti-Mouse IgG H&L Polyclonal antibody, HRP (PMB96431) at  $0.1 \mu g/mL$ .

Predict MW: 55 kDa Observed MW: 55 kDa

WESTERN BLOT