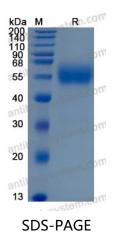

### Summary

| Catalog No.           | AMJ58901                                                                                                                                                                                                                           |
|-----------------------|------------------------------------------------------------------------------------------------------------------------------------------------------------------------------------------------------------------------------------|
| Alternative Names     | IL1R-rp2, IL1RL2, IL1RRP2, IL-1Rrp2, IL-36 receptor, Interleukin-1 receptor-<br>related protein 2, Interleukin-1 receptor-like 2, IL-36R                                                                                           |
| Form                  | Lyophilized                                                                                                                                                                                                                        |
| Storage buffer        | Lyophilized from a solution in PBS pH 7.4, 5% Trehalose, 5% Mannitol.                                                                                                                                                              |
| Purity                | >90% as determined by SDS-PAGE.                                                                                                                                                                                                    |
| Applications          | Bioactivity, ELISA, Immunogen, SDS-PAGE, WB                                                                                                                                                                                        |
| Biological activity   | Measured by its binding ability in a functional ELISA. Immobilized rmIL-<br>1F5,rmIL-1F6, or rmIL-1F8 at 1 $\mu$ g/mL (100 $\mu$ L/well) can bind rmIL1RL2/IL-<br>36R (Cat #: AMJ58901) with a linear range of 0.078-5 $\mu$ g/mL. |
| Endotoxin level       | <0.1 EU/ $\mu$ g of the protein by the LAL method.                                                                                                                                                                                 |
| Expression system     | Mammalian Cells                                                                                                                                                                                                                    |
| Accession             | Q9ERS7                                                                                                                                                                                                                             |
| Protein length        | Asp22-Arg338                                                                                                                                                                                                                       |
| Nature                | Recombinant                                                                                                                                                                                                                        |
| Stability and Storage | Use a manual defrost freezer and avoid repeated freeze thaw cycles. Store at 2 to 8°C for one week. Store at -20 to -80°C for twelve months from the date of receipt.                                                              |
| Reconstitution        | Reconstitute in sterile water for a stock solution. A copy of datasheet will be provided with the products, please refer to it for details.                                                                                        |

## Data Image

SDS-PAGE for Recombinant Mouse IL-1Rrp2/IL-1R6 protein