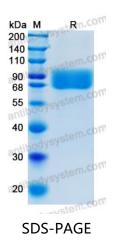

### Summary

| Catalog No.           | AHJ52601                                                                                                                                                                                                                   |
|-----------------------|----------------------------------------------------------------------------------------------------------------------------------------------------------------------------------------------------------------------------|
| Alternative Names     | SLAM family member 4, SLAMF4, h2B4, Signaling lymphocytic activation<br>molecule 4, Natural killer cell receptor 2B4, NKR2B4, NAIL, NK cell type I<br>receptor protein 2B4, CD244, NK cell activation-inducing ligand, 2B4 |
| Form                  | Lyophilized                                                                                                                                                                                                                |
| Storage buffer        | Lyophilized from a solution in PBS pH 7.4, 5% Trehalose, 5% Mannitol.                                                                                                                                                      |
| Purity                | >90% as determined by SDS-PAGE.                                                                                                                                                                                            |
| Applications          | Bioactivity, ELISA, Immunogen, SDS-PAGE, WB                                                                                                                                                                                |
| Biological activity   | Immobilized recombinant human CD48 at 5 $\mu$ g/mL (100 $\mu$ L/well) can bind recombinant human CD244 (Cat #: AHJ52601) with a linear range of 0.2-1 $\mu$ g/mL.                                                          |
| Endotoxin level       | <0.1 EU/ $\mu$ g of the protein by the LAL method.                                                                                                                                                                         |
| Expression system     | Mammalian Cells                                                                                                                                                                                                            |
| Accession             | Q9BZW8                                                                                                                                                                                                                     |
| Protein length        | Cys22-Arg221                                                                                                                                                                                                               |
| Nature                | Recombinant                                                                                                                                                                                                                |
| Stability and Storage | Use a manual defrost freezer and avoid repeated freeze thaw cycles. Store at 2 to 8°C for one week. Store at -20 to -80°C for twelve months from the date of receipt.                                                      |

## Data Image

SDS-PAGE for Recombinant Human CD244 protein