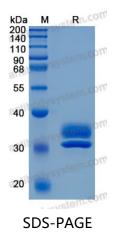

|





Recombinant Proteins & Antibodies

| Shipping | In general, proteins are provided as lyophilized powder/frozen liquid.<br>They are shipped out with dry ice/blue ice unless customers require |
|----------|-----------------------------------------------------------------------------------------------------------------------------------------------|
|          | otherwise.                                                                                                                                    |
| Note     | For research use only.                                                                                                                        |

## Data Image



SDS-PAGE for Recombinant Mouse Kallikrein 7 protein