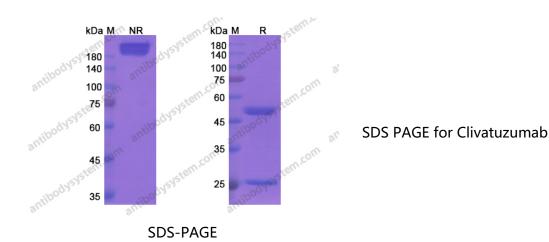

Concentration 1 mg/ml

Purity >95% as determined by SDS-PAGE.

**Clonality** Monoclonal

Isotype IgG1-kappa

**Applications** Research Grade Biosimilar

PEMT, CA 15-3, H23AG, Peanut-reactive urinary mucin, PEM, EMA, Cancer

## Data Image