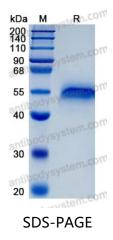

### Summary

| Catalog No.         | AHE61401                                                                                                                                                                                                                                                            |
|---------------------|---------------------------------------------------------------------------------------------------------------------------------------------------------------------------------------------------------------------------------------------------------------------|
| Alternative Names   | Insulin-like growth factor-binding protein 9, CCN family member 3, IGF-<br>binding protein 9, IGFBP9, Cellular communication network factor 3,<br>CCN3, IGFBP-9, Nephro blastoma-overexpressed gene protein homolog,<br>Protein NOV homolog, NOV, IBP-9, NOVH, NovH |
| Form                | Lyophilized                                                                                                                                                                                                                                                         |
| Storage buffer      | Lyophilized from a solution in PBS pH 7.4, 5% Trehalose, 5% Mannitol.                                                                                                                                                                                               |
| Purity              | >90% as determined by SDS-PAGE.                                                                                                                                                                                                                                     |
| Applications        | Bioactivity, ELISA, Immunogen, SDS-PAGE, WB                                                                                                                                                                                                                         |
| Biological activity | Measured by its ability to mediate mouse embryonic fibroblast cell (Balb/3T3) adhesion. rhCCN3/NOV (Cat #: AHE61401), immobilized at 10 $\mu$ g/mL, 100 $\mu$ L/well, will mediate >30% Balbc/3T3 cell adhesion (3 x 10^4 cells/well added).                        |
| Endotoxin level     | <0.1 EU/ $\mu$ g of the protein by the LAL method.                                                                                                                                                                                                                  |
| Expression system   | Mammalian Cells                                                                                                                                                                                                                                                     |
| Accession           | P48745                                                                                                                                                                                                                                                              |
| Protein length      | Thr32-Met357                                                                                                                                                                                                                                                        |
| Nature              | Recombinant                                                                                                                                                                                                                                                         |

## Data Image

SDS-PAGE for Recombinant human CCN3 protein