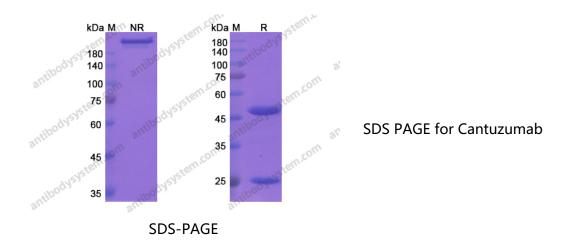

Purity >95% as determined by SDS-PAGE.

**Clonality** Monoclonal

Isotype IgG1-kappa

**Applications** Research Grade Biosimilar

PEMT, CA 15-3, H23AG, Peanut-reactive urinary mucin, PEM, EMA, Cancer

antigen 15-3, MUC-1, Episialin, MUC1-CT, MUC1-beta, Tumor-associated

## Data Image