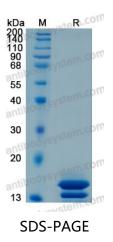

## Recombinant Human PI3 Protein, C-10\*His (Active)

| Summary               |                                                                                                                                                                                                                                                    |
|-----------------------|----------------------------------------------------------------------------------------------------------------------------------------------------------------------------------------------------------------------------------------------------|
| Catalog No.           | AHD36401                                                                                                                                                                                                                                           |
| Alternative Names     | PI3, Elastase-specific inhibitor, WAP3, Elafin, Protease inhibitor WAP3,<br>Peptidase inhibitor 3, PI-3, Skin-derived antileukoproteinase, SKALP, ESI,<br>WFDC14, WAP four-disulfide core domain protein 14                                        |
| Form                  | Lyophilized                                                                                                                                                                                                                                        |
| Storage buffer        | Lyophilized from a solution in PBS pH 7.4, 5% Trehalose, 5% Mannitol.                                                                                                                                                                              |
| Purity                | >90% as determined by SDS-PAGE.                                                                                                                                                                                                                    |
| Applications          | Bioactivity, ELISA, Immunogen, SDS-PAGE, WB                                                                                                                                                                                                        |
| Biological activity   | Measured by its ability to inhibit neutrophil elastase cleavage of the fluorogenic peptide substrate, MeOSuc-Ala-Ala-Pro-Val-7-amido-4-<br>methylcoumarin (MeOSuc-AAPV-AMC). The IC50 value is <50 nM, as measured under the described conditions. |
| Endotoxin level       | <0.1 EU/ $\mu$ g of the protein by the LAL method.                                                                                                                                                                                                 |
| Expression system     | Mammalian Cells                                                                                                                                                                                                                                    |
| Accession             | P19957                                                                                                                                                                                                                                             |
| Protein length        | Ala23-Gln117                                                                                                                                                                                                                                       |
| Nature                | Recombinant                                                                                                                                                                                                                                        |
| Stability and Storage | Use a manual defrost freezer and avoid repeated freeze thaw cycles. Store at 2 to 8°C for one week. Store at -20 to -80°C for twelve months from the date of receipt.                                                                              |
| Reconstitution        | Reconstitute in sterile water for a stock solution. A copy of datasheet will be provided with the products, please refer to it for details.                                                                                                        |

## Data Image

SDS-PAGE for Recombinant Human Elafin/ESI protein