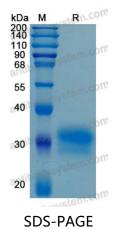

Form Lyophilized

Storage buffer Lyophilized from a solution in PBS pH 7.4, 5% Trehalose, 5% Mannitol.

**Purity** >90% as determined by SDS-PAGE.

Applications Bioactivity, ELISA, Immunogen, SDS-PAGE, WB

Biological activity

## Data Image

Immobilized human FOLR1 (Cat #: AHD10401) at 1  $\mu$ g/mL (100  $\mu$ L/well) can bind FOLR1 Antibody with a linear range of 0.2-1 ng/mL.

SDS-PAGE for Recombinant Human FOLR1 protein

order@antibodysystem.com