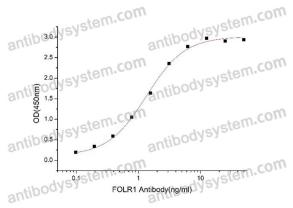

Immobilized human FOLR1 (Cat #: AHD10401) at 1 μg/mL (100 μL/well)

can bind FOLR1 Antibody with a linear range of 0.2-1 ng/mL.

Endotoxin level <0.1 EU/µg of the protein by the LAL method.

Expression system Mammalian Cells

## Data Image

Immobilized human FOLR1 (Cat #: AHD10401) at 1  $\mu$ g/mL (100  $\mu$ L/well) can bind FOLR1 Antibody with a linear range of 0.2-1 ng/mL.

SDS-PAGE for Recombinant Human FOLR1 protein

order@antibodysystem.com