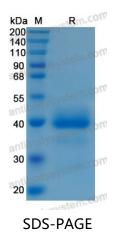

|





Recombinant Proteins & Antibodies

| Shipping | In general, proteins are provided as lyophilized powder/frozen liquid.<br>They are shipped out with dry ice/blue ice unless customers require |
|----------|-----------------------------------------------------------------------------------------------------------------------------------------------|
|          | otherwise.                                                                                                                                    |
| Note     | For research use only.                                                                                                                        |

## Data Image



SDS-PAGE for Recombinant Mouse Cathepsin B protein