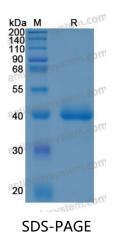

lease refer to it for details.                           |



## Recombinant Proteins & Antibodies

| Species  | Mus musculus (Mouse)                                                                                                                                        |
|----------|-------------------------------------------------------------------------------------------------------------------------------------------------------------|
| Shipping | In general, proteins are provided as lyophilized powder/frozen liquid.<br>They are shipped out with dry ice/blue ice unless customers require<br>otherwise. |
| Note     | For research use only.                                                                                                                                      |

## Data Image



SDS-PAGE for Recombinant Mouse CCL1 protein