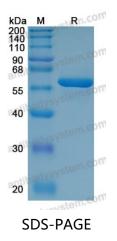

to it for details.                                       |



## Recombinant Proteins & Antibodies

| Species  | Homo sapiens (Human)                                                                                                                                        |
|----------|-------------------------------------------------------------------------------------------------------------------------------------------------------------|
| Shipping | In general, proteins are provided as lyophilized powder/frozen liquid.<br>They are shipped out with dry ice/blue ice unless customers require<br>otherwise. |
| Note     | For research use only.                                                                                                                                      |

## Data Image



SDS-PAGE for Recombinant Human P4HB protein