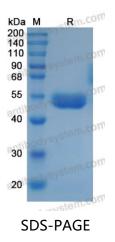

## Summary

| Catalog No.           | AMB88601                                                                                                                                                                         |
|-----------------------|----------------------------------------------------------------------------------------------------------------------------------------------------------------------------------|
| Alternative Names     | REN, Angiotensinogenase, Renin                                                                                                                                                   |
| Form                  | Lyophilized                                                                                                                                                                      |
| Storage buffer        | Lyophilized from a solution in PBS pH 7.4, 5% Trehalose, 5% Mannitol.                                                                                                            |
| Purity                | >90% as determined by SDS-PAGE.                                                                                                                                                  |
| Applications          | Bioactivity, ELISA, Immunogen, SDS-PAGE, WB                                                                                                                                      |
| Biological activity   | Measured by its ability to cleave the fluorogenic peptide substrate 5-<br>FAM/QXL™ 520. The specific activity is >20 pmol/min/µg, as measured<br>under the described conditions. |
| Endotoxin level       | <0.1 EU/ $\mu$ g of the protein by the LAL method.                                                                                                                               |
| Expression system     | Mammalian Cells                                                                                                                                                                  |
| Accession             | P06281                                                                                                                                                                           |
| Protein length        | Leu22-Arg402                                                                                                                                                                     |
| Nature                | Recombinant                                                                                                                                                                      |
| Stability and Storage | Use a manual defrost freezer and avoid repeated freeze thaw cycles. Store at 2 to 8°C for one week. Store at -20 to -80°C for twelve months from the date of receipt.            |
| Reconstitution        | Reconstitute in sterile water for a stock solution. A copy of datasheet will be provided with the products, please refer to it for details.                                      |

## Data Image

SDS-PAGE for Recombinant Mouse Renin protein