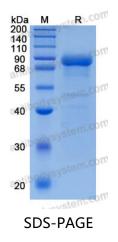

## Recombinant Human KLKB1 Protein, C-His (Active)

| Catalog No.           | AHC04301                                                                                                                                                                                                          |
|-----------------------|-------------------------------------------------------------------------------------------------------------------------------------------------------------------------------------------------------------------|
| Alternative Names     | Plasma prekallikrein, KLK3, Fletcher factor, KLKB1, Kininogenin, Plasma<br>kallikrein, PKK                                                                                                                        |
| Form                  | Lyophilized                                                                                                                                                                                                       |
| Storage buffer        | Lyophilized from a solution in PBS pH 7.4, 5% Trehalose, 5% Mannitol.                                                                                                                                             |
| Purity                | >90% as determined by SDS-PAGE.                                                                                                                                                                                   |
| Applications          | Bioactivity, ELISA, Immunogen, SDS-PAGE, WB                                                                                                                                                                       |
| Biological activity   | Measured by its ability to cleave a flourogenic peptide substrate Pro-Phe-<br>Arg-7-amido-4-methylcoumarin (PFR-AMC). The specific activity is >1,000<br>pmol/min/µg, as measured under the described conditions. |
| Endotoxin level       | <0.1 EU/ $\mu$ g of the protein by the LAL method.                                                                                                                                                                |
| Expression system     | Mammalian Cells                                                                                                                                                                                                   |
| Accession             | P03952                                                                                                                                                                                                            |
| Protein length        | Gly20-Ala638                                                                                                                                                                                                      |
| Nature                | Recombinant                                                                                                                                                                                                       |
| Stability and Storage | Use a manual defrost freezer and avoid repeated freeze thaw cycles. Store at 2 to 8°C for one week. Store at -20 to -80°C for twelve months from the date of receipt.                                             |
| Reconstitution        | Reconstitute in sterile water for a stock solution. A copy of datasheet will be provided with the products, please refer to it for details.                                                                       |
| Species               | Homo sapiens (Human)                                                                                                                                                                                              |
|                       |                                                                                                                                                                                                                   |

## Data Image

SDS-PAGE for Recombinant Human Plasma Kallikrein/KLKB1 protein