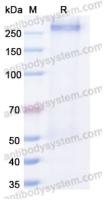

-PAGE, WB, Bioactivity testing in progress

Endotoxin level Please contact with the lab for this information.

**Expression system** Mammalian cells

Accession Q14839

Protein length Met1-Gln1912

Nature Recombinant

Predicted molecular weight 218.71kDa

Use a manual defrost freezer and avoid repeated freeze thaw cycles. Store

Stability and Storage at 2 to 8°C for one week. Store at -20 to -80°C for twelve months from

the date of receipt.

**Reconstitution** Reconstitute in sterile water for a stock solution.

Species Homo sapiens (Human)





## Recombinant Proteins & Antibodies

In general, proteins are provided as lyophilized powder/frozen liquid.

**Shipping** They are shipped out with dry ice/blue ice unless customers require

otherwise.

For research use only. Note

## Data Image



**SDS-PAGE** 

SDS-PAGE for Recombinant Human CHD4 Protein