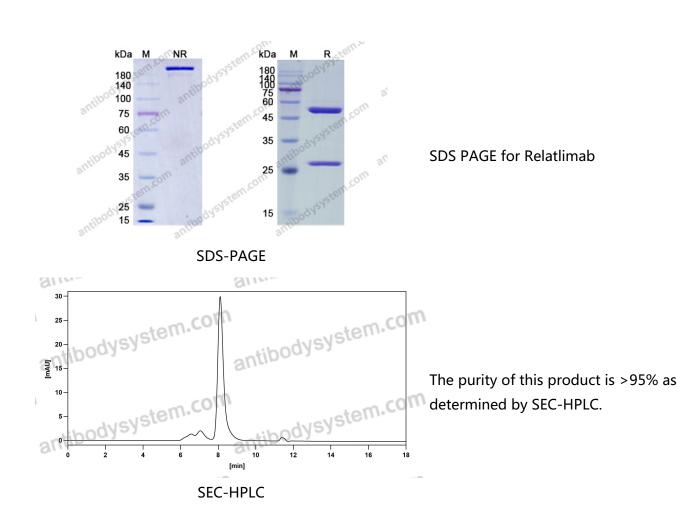

## Summary

| Catalog No.           | DHD30403                                                                                                                                                            |
|-----------------------|---------------------------------------------------------------------------------------------------------------------------------------------------------------------|
| Alternative Names     | BMS-986016, ONO-4482, CAS: 1673516-98-7                                                                                                                             |
| Clone ID              | Relatlimab                                                                                                                                                          |
| Host species          | Human                                                                                                                                                               |
| Species reactivity    | Human                                                                                                                                                               |
| Form                  | Liquid                                                                                                                                                              |
| Storage buffer        | 0.01M PBS, pH 7.4.                                                                                                                                                  |
| Concentration         | 7.5 mg/ml                                                                                                                                                           |
| Purity                | >95% as determined by SDS-PAGE.                                                                                                                                     |
| Clonality             | Monoclonal                                                                                                                                                          |
| Isotype               | IgG4-kappa                                                                                                                                                          |
| Applications          | Research Grade Biosimilar                                                                                                                                           |
| Target                | FDC, LAG3, Lymphocyte activation gene 3 protein, CD223, sLAG-3, LAG-3                                                                                               |
| Purification          | Protein A/G purified from cell culture supernatant.                                                                                                                 |
| Endotoxin level       | Please contact with the lab for this information.                                                                                                                   |
| Expression system     | Mammalian Cells                                                                                                                                                     |
| Accession             | P18627                                                                                                                                                              |
| Stability and Storage | Use a manual defrost freezer and avoid repeated freeze-thaw cycles.<br>Store at 4°C short term (1-2 weeks). Store at -20°C 12 months. Store at -<br>80°C long term. |

## Data Image

 $\mathbf{\nabla}$ 