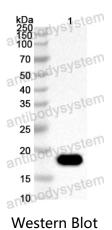

## Data Image

## Recombinant Proteins & Antibodies

Recombinant Protein lysates were subjected to SDS PAGE followed by western blot with P2A/Protease 2A antibody (PVV19203) at 1 µg/ml.

Lane 1: Recombinant protein

Second Ab: Goat Anti-Rabbit IgG H&L Polyclonal antibody, HRP (PTB96431) at  $0.1 \mu g/mL$ .

Predict MW: 19 kDa Observed MW: 19 kDa