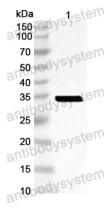

## Data Image

## Recombinant Proteins & Antibodies

Western Blot

Recombinant Protein lysates were subjected to SDS PAGE followed by western blot with VP1/P1D antibody (PVV19201) at  $1 \mu g/ml$ .

Lane 1: Recombinant Protein

Second Ab: Goat Anti-Rabbit IgG H&L Polyclonal antibody, HRP (PTB96431) at  $0.1 \mu g/mL$ .

Predict MW: Coxsackievirus A16 (CA16) Observed MW: