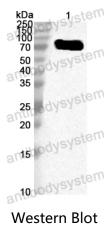

## Data Image

Recombinant Protein lysates were subjected to SDS PAGE followed by western blot with NS1/Nonstructural protein 1 antibody (PVV19701) at 1 µg/ml.

Lane 1: Recombinant protein

Second Ab: Goat Anti-Rabbit IgG H&L Polyclonal antibody, HRP (PTB96431) at 0.1 µg/mL.

Predict MW: 76 kDa Observed MW: 76 kDa