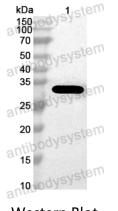

## Data Image

Y AntibodySystem

Recombinant Proteins & Antibodies

Western Blot

Recombinant Protein lysates were subjected to SDS PAGE followed by western blot with entB/SEB antibody (PXX05501) at 1 µg/ml.

Lane 1: Recombinant protein

Second Ab: Goat Anti-Rabbit IgG H&L Polyclonal antibody, HRP (PTB96431) at 0.1 µg/mL.

Predict MW: 32 kDa Observed MW: 32 kDa