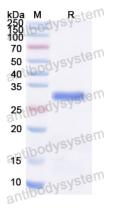

## Summary

| Catalog No.                | YVV42101                                                                                                                                                              |
|----------------------------|-----------------------------------------------------------------------------------------------------------------------------------------------------------------------|
| Alternative Names          | Staphylococcal enterotoxin type A                                                                                                                                     |
| Form                       | Lyophilized                                                                                                                                                           |
| Storage buffer             | Lyophilized from a solution in PBS pH 7.4, 0.02% NLS, 1mM EDTA, 4%<br>Trehalose, 1% Mannitol.                                                                         |
| Purity                     | >90% as determined by SDS-PAGE.                                                                                                                                       |
| Applications               | ELISA, Immunogen, SDS-PAGE, WB, Bioactivity testing in progress                                                                                                       |
| Endotoxin level            | Please contact with the lab for this information.                                                                                                                     |
| Expression system          | E. coli                                                                                                                                                               |
| Accession                  | A0A977TEZ5                                                                                                                                                            |
| Protein length             | Ser28-Ser260                                                                                                                                                          |
| Nature                     | Recombinant                                                                                                                                                           |
| Predicted molecular weight | 30.55 kDa                                                                                                                                                             |
| Stability and Storage      | Use a manual defrost freezer and avoid repeated freeze thaw cycles. Store at 2 to 8°C for one week. Store at -20 to -80°C for twelve months from the date of receipt. |
| Reconstitution             | Reconstitute in sterile water for a stock solution. A copy of datasheet will be provided with the products, please refer to it for details.                           |
| Species                    | Staphylococcus phage phiSa2wa-st1930                                                                                                                                  |

## Data Image